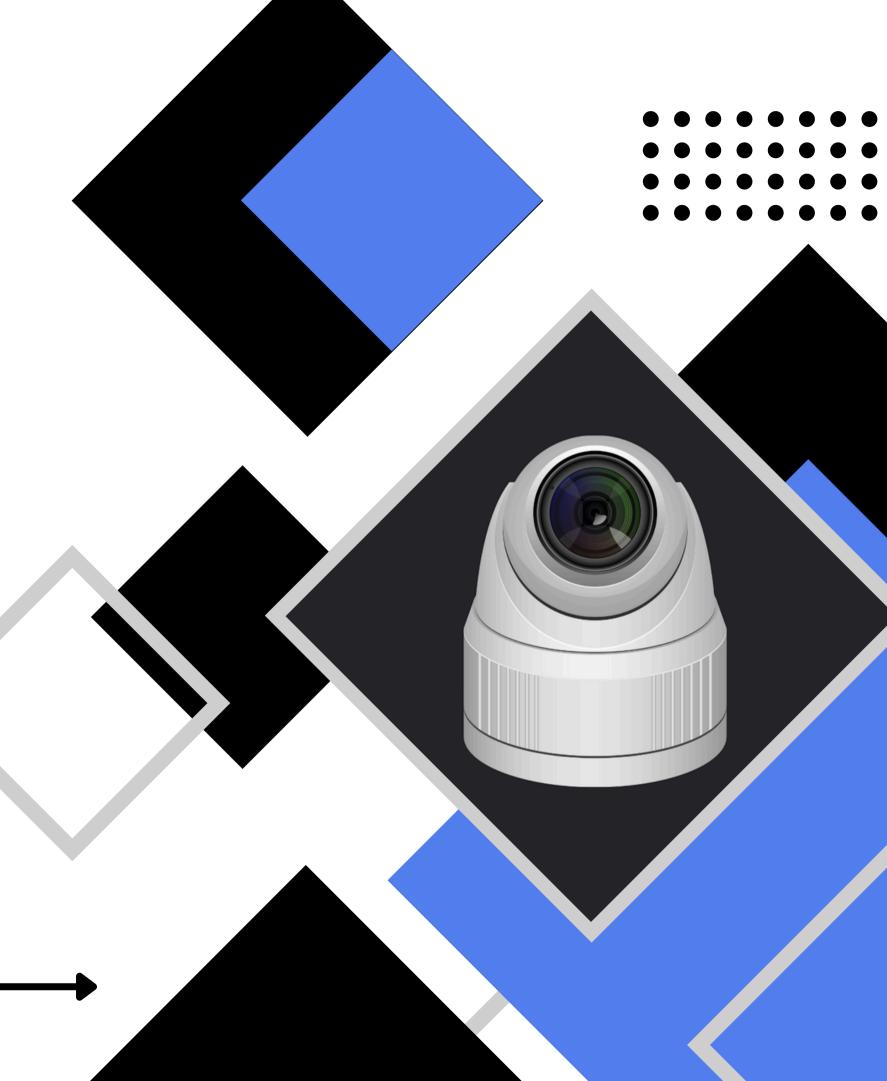

# World Wide Technology hub systems

We use state-of-the-art surveillance systems featuring high-definition cameras with wide-angle coverage, night vision, and weather-resistant designs for all environments. Equipped with AI-powered technology, our systems offer smart motion detection, facial recognition, and real-time alerts to ensure proactive and reliable security for your business.

#### **Security Installation**

Expert installation of advanced surveillance systems, including high-definition cameras, smart sensors, and integrated monitoring solutions, tailored to your business needs.