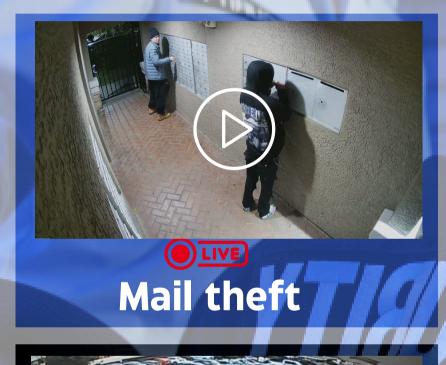

### Incident Report

Our advanced monitoring system ensures real-time incident reporting to keep you informed the moment something happens. With instant alerts and detailed notifications, you'll receive critical updates directly to your device, enabling swift action and minimizing potential risks. Our system captures and records all relevant data, providing a clear and comprehensive report for review or further action. This proactive approach ensures transparency, enhances security, and keeps you in control of every situation.

### **Real-Time Alerts**

Receive immediate notifications of incidents as they happen, providing you with the critical information needed to take swift action, address the situation effectively, and mitigate potential risks before they escalate.